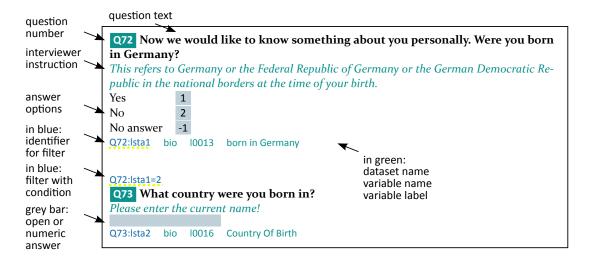

# **Reading Aid**

This representation of the questionnaire contains the same informations as the portal paneldata.org.

Here, in addition to the *question number*, *question text*, *interviewer instructions*, and *answer options*, you find printed in green the *file name* and the *variable name* with the *variable label*, which contains information from the question. If you see rows of green lines below the answer option, the questionnaire defines serveral variables or informations are stored in more than one data set. The *routing by filters* is depicted in blue.

Each variable is preceded by an identifier, which usually contains the question number and which is used when the variable is used in filters in subsequent questions. Such filters are usually placed as input filters (gatekeepers) at the beginning of a question. An identifier that is referred to in the input filter of a subsequent question is marked yellow as an example.

This reading aid does not cover a few exceptional cases: If the filter (as gatekeeper) only affects one of serveral variables for a question, the filter is printed in blue behind the variable. There you will also find a "go to" command in the form 2 @ Q73. Here, the questionnaire skips to question 73 if answer 2 was given.