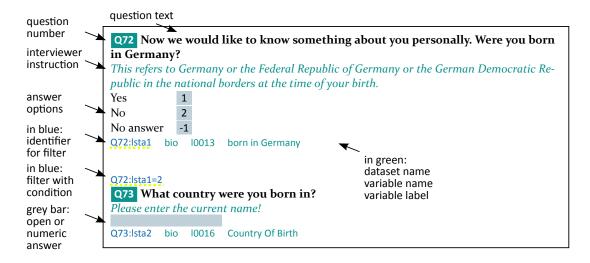

# Reading Aid

This representation of the questionnaire contains the same informations as the portal paneldata.org.

Here, in addition to the *question number*, *question text*, *interviewer instructions*, and *answer options*, you find printed in green the *file name* and the *variable name* with the *variable label*, which contains information from the question. If you see rows of green lines below the answer option, the questionnaire defines serveral variables or informations are stored in more than one data set. The *routing by filters* is depicted in blue.

Each variable is preceded by an identifier, which usually contains the question number and which is used when the variable is used in filters in subsequent questions. Such filters are usually placed as input filters (gatekeepers) at the beginning of a question. An identifier that is referred to in the input filter of a subsequent question is marked yellow as an example.

This reading aid does not cover a few exceptional cases: If the filter (as gatekeeper) only affects one of serveral variables for a question, the filter is printed in blue behind the variable. There you will also find a "go to" command in the form 2 @ Q73. Here, the questionnaire skips to question 73 if answer 2 was given.