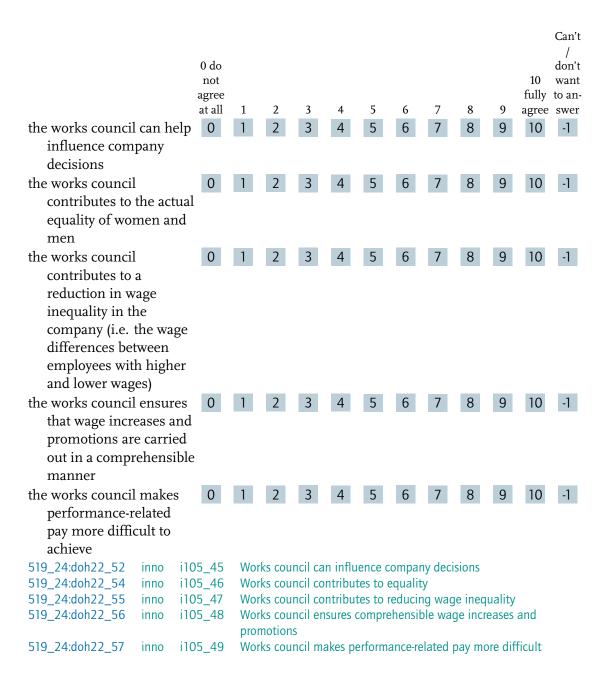

2,2021,2020))&(519\_22;doh22\_50=1) 519 23 What is your own relationship to the members of the works council? If you are currently not working, what was your last relationship with the members of the works council? I am a works council member myself 1 I am not a works council member, but I know one or more works council 2 members well (friendship/close cooperation). I am not a works council member and do not know the works council members 3 or know them only briefly

(2;sample=22,32,38)&((415;plb0022\_v11=1:5,10)|(421\_1;lb0266\_v2=2022,2021,2020))

519\_24 To what extent do you agree with the following statements?

519\_23:doh22\_51 inno i105\_44 Relationship to works council members

If there is no works council in your company, please relate the questions to works councils in general.



3;qeb=1955:2004

#### Imod 11 Innovative module - vignettes promotion

Modul ausschließlich im CAWI Mode

inno

#### 2;sample=10,11,19,25,26

520\_1:questgroup

520\_2 In the following, we would like to ask you for your assessment of a total of four out of 200 randomly selected individuals, all of whom have been employed by their current employer for several years. They all have recently been promoted and now have personnel and management responsibility.

i108\_5 Vignettes questgroup

The important thing is: There is no right or wrong. We are only interested in your first, spontaneous impression.

2;sample=10,11,19,25,26

## 520\_3 Preload

Show description text 1 of the vignette

(2;sample=10,11,19,25,26)&(520\_1;questgroup=2)

520\_4 In your opinion, how critical were the following fac