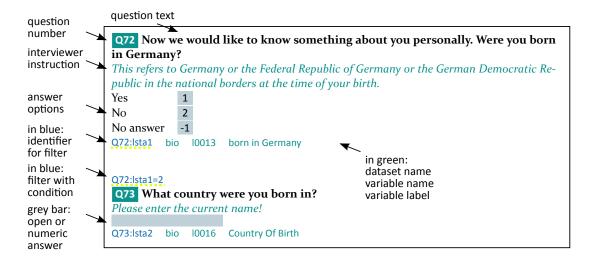

### **Reading Aid**

This representation of the questionnaire contains the same informations as the portal paneldata.org.

Here, in addition to the *question number*, *question text*, *interviewer instructions*, and *answer options*, you find printed in green the *file name* and the *variable name* with the *variable label*, which contains information from the question. If you see rows of green lines below the answer option, the questionnaire defines serveral variables or informations are stored in more than one data set.

The routing by filters is depicted in blue.

Each variable is preceded by an identifier, which usually contains the question number and which is used when the variable is used in filters in subsequent questions. Such filters are usually placed as input filters (gatekeepers) at the beginning of a question. An identifier that is referred to in the input filter of a subsequent question is marked yellow as an example.

This reading aid does not cover a few exceptional cases: If the filter (as gatekeeper) only affects one of serveral variables for a question, the filter is printed in blue behind the variable. There you will also find a "go to" command in the form 2 @ Q73. Here, the questionnaire skips to question 73 if answer 2 was given.

Phrases that are not alreday translated in English are displayed in German and preceded by [de].