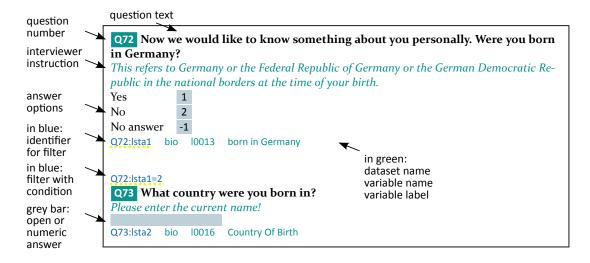

#### Reading Aid

This representation of the questionnaire contains the same informations as the portal paneldata.org.

Here, in addition to the *question number*, *question text*, *interviewer instructions*, and *answer options*, you find printed in green the *file name* and the *variable name* with the *variable label*, which contains information from the question. If you see rows of green lines below the answer option, the questionnaire defines serveral variables or informations are stored in more than one data set.

The *routing by filters* is depicted in blue.

Each variable is preceded by an identifier, which usually contains the question number and which is used when the variable is used in filters in subsequent questions. Such filters are usually placed as input filters (gatekeepers) at the beginning of a question. An identifier that is referred to in the input filter of a subsequent question is marked yellow as an example.

This reading aid does not cover a few exceptional cases: If the filter (as gatekeeper) only affects one of serveral variables for a question, the filter is printed in blue behind the variable. There you will also find a "go to" command in the form 2 @ Q73. Here, the questionnaire skips to question 73 if answer 2 was given.