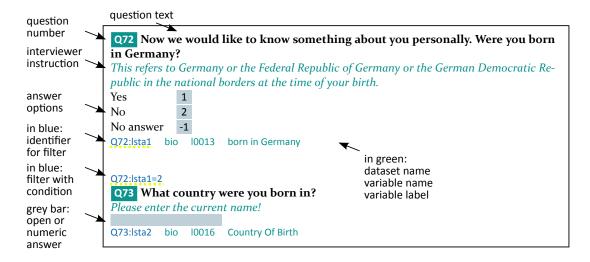

# Reading Aid

This representation of the questionnaire contains the same informations as the portal paneldata.org.

Here, in addition to the *question number*, *question text*, *interviewer instructions*, and *answer options*, you find printed in green the *file name* and the *variable name* with the *variable label*, which contains information from the question. If you see rows of green lines below the answer option, the questionnaire defines serveral variables or informations are stored in more than one data set.

The *routing by filters* is depicted in blue.

Each variable is preceded by an identifier, which usually contains the question number and which is used when the variable is used in filters in subsequent questions. Such filters are usually placed as input filters (gatekeepers) at the beginning of a question. An identifier that is referred to in the input filter of a subsequent question is marked yellow as an example.

This reading aid does not cover a few exceptional cases: If the filter (as gatekeeper) only affects one of serveral variables for a question, the filter is printed in blue behind the variable. There you will also find a "go to" command in the form 2 @ Q73. Here, the questionnaire skips to question 73 if answer 2 was given.