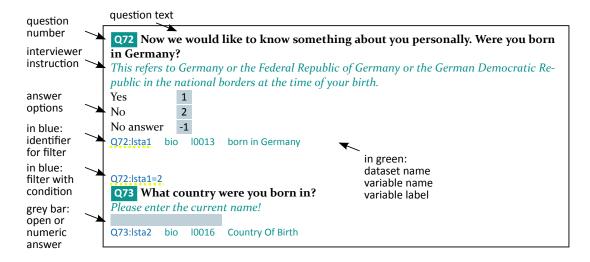

### Reading Aid

This representation of the questionnaire contains the same informations as the portal paneldata.org.

Here, in addition to the *question number*, *question text*, *interviewer instructions*, and *answer options*, you find printed in green the *file name* and the *variable name* with the *variable label*, which contains information from the question. If you see rows of green lines below the answer option, the questionnaire defines serveral variables or informations are stored in more than one data set.

The *routing by filters* is depicted in blue.

Each variable is preceded by an identifier, which usually contains the question number and which is used when the variable is used in filters in subsequent questions. Such filters are usually placed as input filters (gatekeepers) at the beginning of a question. An identifier that is referred to in the input filter of a subsequent question is marked yellow as an example.

This reading aid does not cover a few exceptional cases: If the filter (as gatekeeper) only affects one of serveral variables for a question, the filter is printed in blue behind the variable. There you will also find a "go to" command in the form 2 @ Q73. Here, the questionnaire skips to question 73 if answer 2 was given.