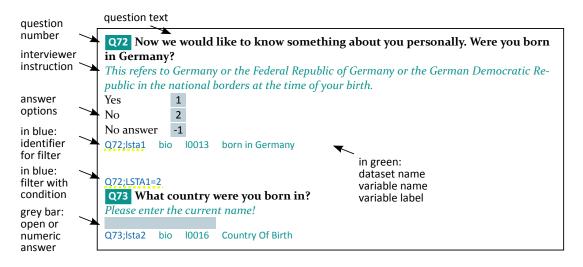

## **Reading Aid**

This representation of the questionnaire contains the same informations as the portal paneldata.org.

Here, in addition to the *question number*, *question text*, *interviewer instructions*, and *answer options*, you find printed in green the *file name* and the *variable name* with the *variable label*, which contains information from the question. If you see rows of green lines below the answer option, the questionnaire defines serveral variables or informations are stored in more than one data set.

The *routing by filters* is depicted in blue. Each variable is preceded by an identifier (which generally contains the question number, marked here with a yellow dotted line), which is given, if the variable is used in filters in a subsequent question. Such filters are usually shown (as gatekeepers) at the beginning of the question.

This reading aid does not cover a few exceptional cases: If the filter (as gatekeeper) only affects one of serveral variables for a question, the filter is printed in blue behind the variable. There you will also find a "go to" command in the form 2 @ Q73. Here, the questionnaire skips to question 73 if the variable results in value of 2.