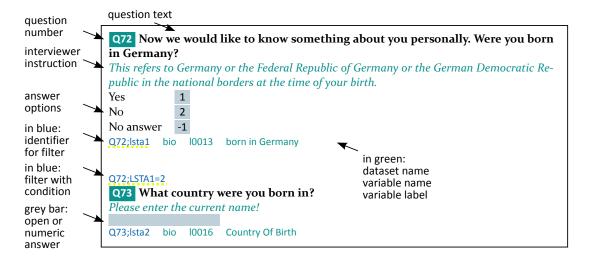

#### Reading Aid

This representation of the questionnaire contains the same informations as the portal paneldata.org.

Here, in addition to the *question number*, *question text*, *interviewer instructions*, and *answer options*, you find printed in green the *file name* and the *variable name* with the *variable label*, which contains information from the question. If you see rows of green lines below the answer option, the questionnaire defines serveral variables or informations are stored in more than one data set.

The routing by filters is depicted in blue. Each variable is preceded by an identifier (which generally contains the question number, marked here with a yellow dotted line), which is given, if the variable is used in filters in a subsequent question. Such filters are usually shown (as gatekeepers) at the beginning of the question.

This reading aid does not cover a few exceptional cases: If the filter (as gatekeeper) only affects one of serveral variables for a question, the filter is printed in blue behind the variable. There you will also find a "go to" command in the form 2 @ Q73. Here, the questionnaire skips to question 73 if the variable results in value of 2.

Phrases that are not alreday translated in English are displayed in German and preceded by [de].

Introl This questionnaire is addressed to young persons in the household, who were born in 2002 and who participate in the survey for the first time.