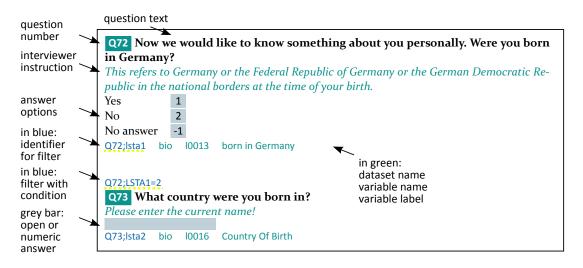

#### **Reading Aid**

This representation of the questionnaire contains the same informations as the portal paneldata.org.

Here, in addition to the *question number*, *question text*, *interviewer instructions*, and *answer options*, you find printed in green the *file name* and the *variable name* with the *variable label*, which contains information from the question. If you see rows of green lines below the answer option, the questionnaire defines serveral variables or informations are stored in more than one data set.

The *routing by filters* is depicted in blue. Each variable is preceded by an identifier (which generally contains the question number, marked here with a yellow dotted line), which is given, if the variable is used in filters in a subsequent question. Such filters are usually shown (as gatekeepers) at the beginning of the question.

This reading aid does not cover a few exceptional cases: If the filter (as gatekeeper) only affects one of serveral variables for a question, the filter is printed in blue behind the variable. There you will also find a "go to" command in the form 2 @ Q73. Here, the questionnaire skips to question 73 if the variable results in value of 2.