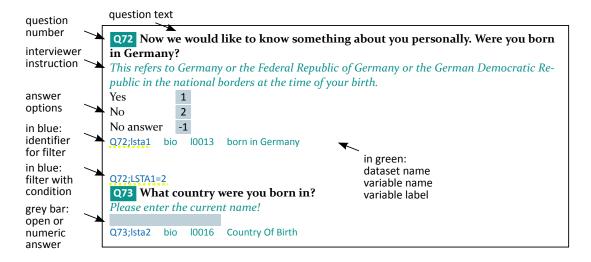

# Reading Aid

This representation of the questionnaire contains the same informations as the portal paneldata.org.

Here, in addition to the *question number*, *question text*, *interviewer instructions*, and *answer options*, you find printed in green the *file name* and the *variable name* with the *variable label*, which contains information from the question. If you see rows of green lines below the answer option, the questionnaire defines serveral variables or informations are stored in more than one data set.

The routing by filters is depicted in blue. Each variable is preceded by an identifier (which generally contains the question number, marked here with a yellow dotted line), which is given, if the variable is used in filters in a subsequent question. Such filters are usually shown (as gatekeepers) at the beginning of the question.

This reading aid does not cover a few exceptional cases: If the filter (as gatekeeper) only affects one of serveral variables for a question, the filter is printed in blue behind the variable. There you will also find a "go to" command in the form 2 @ Q73. Here, the questionnaire skips to question 73 if the variable results in value of 2.