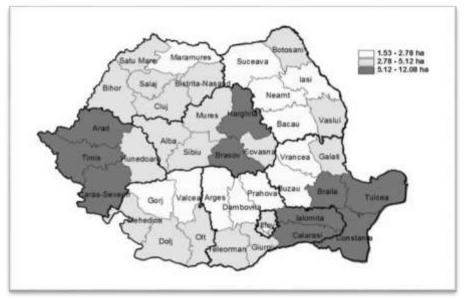

At the territorial level, individual households predominate in mountain and hilly counties, largely preserving the socialist pattern. The counties with over 70% of the agricultural area worked by the individual households are: Maramures, Gorj, Suceava, Valcea, Bistrita-Nasaud, Mehedinti, Salaj, Dambovita and Cluj. On the opposite side there are counties with less than 40% of the agricultural area worked by the individual households (Calarasi, Ialomita, Tulcea, Teleorman, Braila, Constanta). Between 2002-2013, in the most counties there was a consolidation process of individual households, expressed by increasing the average area. Only seven counties registered negative trends: Giurgiu, Vaslui, Teleorman, Ialomita, Olt, Dambovita, and Botosani (Fig. 1).

during the first years of the post-socialist period there was a process of consolidation of these farms, the trend was negative in the period 2002-2013, with the exception of seven counties (Bacau, Brăila, Vaslui, Harghita, Teleorman, Botosani and Ilfov) (fig.1).