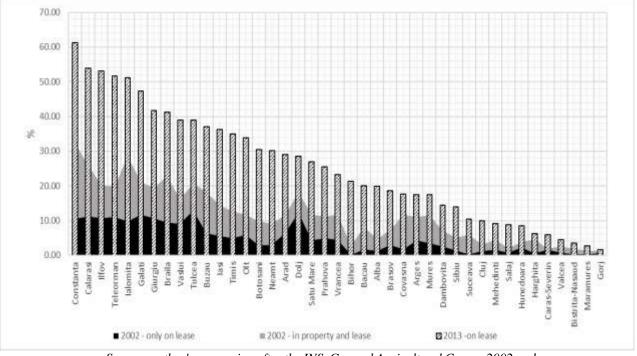

At the territorial level, individual households predominate in mountain and hilly counties, largely preserving the socialist pattern. The counties with over 70% of the agricultural area worked by the individual households are: Maramures, Gorj, Suceava, Valcea, Bistrita-Nasaud, Mehedinti, Salaj, Dambovita and Cluj. On the opposite side there are counties with less than 40% of the agricultural area worked by the individual households (Calarasi, Ialomita, Tulcea, Teleorman, Braila, Constanta). Between 2002-2013, in the most counties there was a consolidation process of individual households, expressed by increasing the average area. Only seven counties registered negative trends: Giurgiu, Vaslui, Teleorman, Ialomita, Olt, Dambovita, and Botosani (Fig. 1).