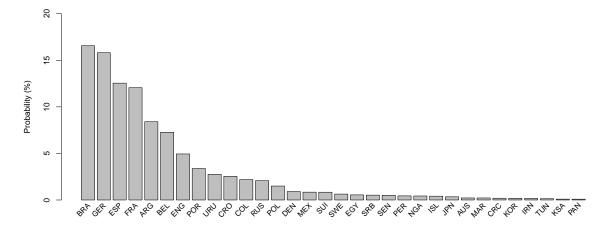

Figure 1: 2018 FIFA World Cup winning probabilities from the bookmaker consensus model.

stake has to be accounted for and the profit margin of the bookmaker (better known as the "overround") has to be removed (for further details see Henery 1999; Forrest, Goddard, and Simmons 2005). Here, it is assumed that the quoted odds are derived from the underlying "true" odds as:  $quoted\ odds = odds \cdot \delta + 1$ , where +1 is the stake (which is to be paid back to the bookmakers' customers in case they win) and  $\delta < 1$  is the proportion of the bets that is actually paid out by the bookmakers. The overround is the remaining proportion  $1 - \delta$  and the main basis of the bookmakers' profits (see also Wikipedia 2018 and the links therein). Assuming that each bookmaker's  $\delta$  is constant across the various teams in the tournament (see Leitner  $et\ al.\ 2010a$ , for all details), we obtain overrounds for all 26 bookmakers with a median value of 15.2%.

To aggregate the overround-adjusted odds across the 26 bookmakers, we transform them to the log-odds (or logit) scale for averaging (as in Leitner *et al.* 2010a). The bookmaker consensus is computed as the mean winning log-odds for each team across bookmakers (see column 4 in Table 1) and then transformed back to the winning probability scale (see column 3 in Table 1). Figure 1 shows the barchart of winning probabilities for all 32 competing teams. According to the bookmaker consensus model, Brazil is most likely to win the tournament (with probability 16.6%) followed by the current FIFA World Champion Germany (with probability 15.8%). The only other teams with double-digit winning probabilities are France (with 12.5%) and Spain (with 12.1%).