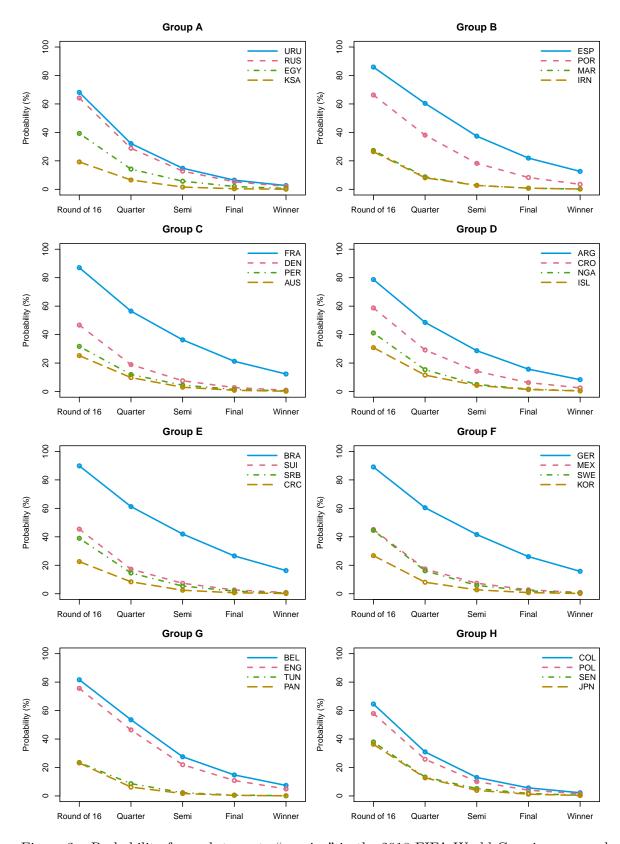

Figure 3 depicts these "survival" curves for all 32 teams within the groups they were drawn in. France, Brazil, and Germany are the clear favorites within their respective groups C, E and F with almost 90% probability to make it to the round of 16 and also relatively small drops in probability to proceed through the subsequent rounds. Groups B, D, and G also have group favorites with good chances to proceed throughout the tournament but these also have a strong second contender: Spain and Portugal in group B, Argentina and Croatia in group D, Belgium and England in group G. In the remaining two groups, A and H, the strongest teams (Uruguay and Russia in group A, Columbia and Poland in group H) have good chances to proceed to the round of 16 but then the probability to proceed further drops sharply. This is due to probably meeting much stronger teams in the round of 16. See also Table 2 for the underlying numeric values.

Figure 3: Probability for each team to "survive" in the 2018 FIFA World Cup, i.e., proceed from the group phase to the round of 16, quarter- and semifinals, the final and to win the tournament.

Figure 4: Bookmaker consensus log-ability vs. Elo rating for all 32 teams in the 2018 FIFA World Cup (along with least-squares regression line).