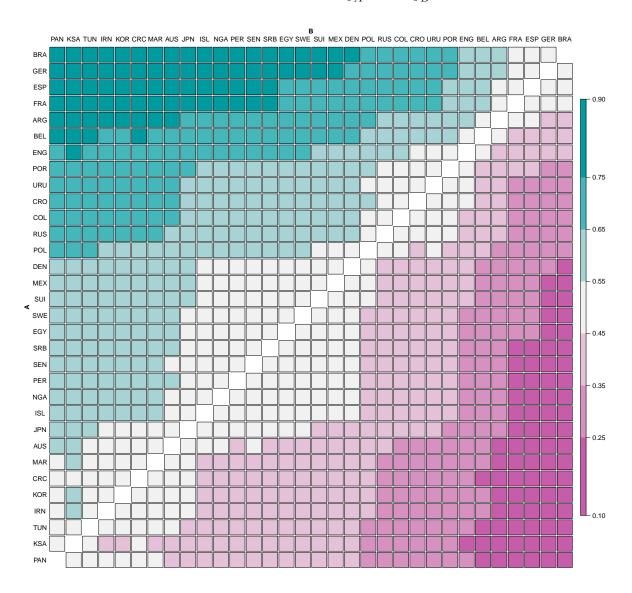

$$Pr(A \text{ beats } B) = \frac{ability_A}{ability_A + ability_B}.$$

Figure 2: Winning probabilities in pairwise comparisons of all 2018 FIFA World Cup teams. Light gray signals that either team is almost equally likely to win a match between Teams A and B (probability between 45% and 55%). Light, medium, and dark green/pink corresponds to small, moderate, and high probabilities of winning/losing a match between Team A and Team B.

As explained in Section 1, the abilities for the teams in the 2018 FIFA World Cup can be chosen such that when simulating the whole tournament with these pairwise winning probabilities Pr(A beats B), the resulting winning probabilities for the whole tournament are close to the bookmaker consensus winning probabilities. Table 1 reports the log-abilities for all teams and the corresponding pairwise winning probabilities are visualized in Figure 2.

Clearly, the bookmakers perceive Brazil and Germany to be the strongest teams in the tournament that are almost on par, followed by France and Spain which are again virtually on par. The pairwise winning probabilities between these four top teams are close to even with the following winning probabilities for the (slightly) stronger team: Brazil vs. Germany 50.6%, Brazil vs. France 53.5%, Germany vs. France 52.9%, Brazil vs. Spain 53.7%, Germany vs. Spain 53.1%, France vs. Spain 50.2%. Behind this group with the four strongest teams four further teams constitute the "best of the rest": Argentina, Belgium, England, and Portugal. Then, there are several larger clusters of teams that have approximately the same strength (i.e., yielding approximately even chances in a pairwise comparison).