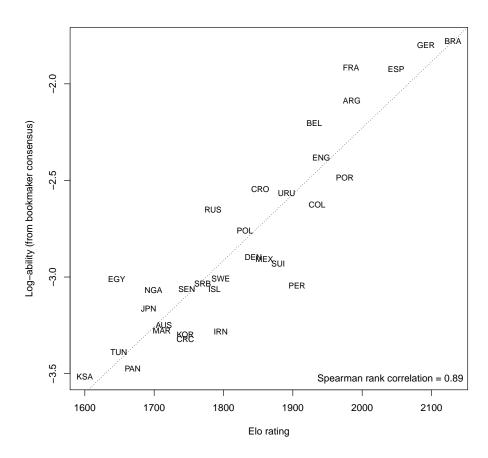

Figure 3: Probability for each team to "survive" in the 2018 FIFA World Cup, i.e., proceed from the group phase to the round of 16, quarter- and semifinals, the final and to win the tournament.

Figure 4: Bookmaker consensus log-ability vs. Elo rating for all 32 teams in the 2018 FIFA World Cup (along with least-squares regression line).

Not surprisingly, our forecasts are closely related to other rankings of the teams in the 2018 FIFA World Cup, notably the FIFA and Elo ratings. The Spearman rank correlation of the consensus log-abilities with the FIFA rating is 0.76 and with the Elo rating even 0.89. However, the bookmaker consensus model allows for various additional insights, such as

the "survival" probabilities over the course of the tournament. Interestingly, when looking at the scatter plot of consensus log-abilities vs. the Elo rating in Figure 4 there are a few teams that are either clearly better (above the dotted least-squares regression line, e.g., Russia and Egypt) or worse (below the dotted line, e.g., Peru and Iran) in the forward-looking bookmakers' odds compared to the retrospective Elo rating. In case of Russia, this is surely the home advantage that bookmakers expect to be higher than the Elo rating – and in case of Egypt, this is likely due to the new superstar Mohamed Salah who is still expected to join his team after his injury in the final of the UEFA Champions League.