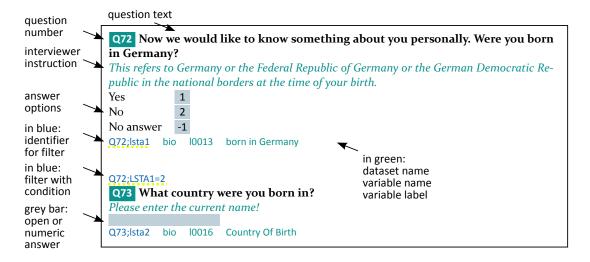

#### Reading Aid

This representation of the questionnaire contains the same informations as the portal paneldata.org.

Here, in addition to the *question number*, *question text*, *interviewer instructions*, and *answer options*, you find printed in green the *file name* and the *variable name* with the *variable label*, which contains information from the question. If you see rows of green lines below the answer option, the questionnaire defines serveral variables or informations are stored in more than one data set.

The routing by filters is depicted in blue. Each variable is preceded by an identifier (which generally contains the question number, marked here with a yellow dotted line), which is given, if the variable is used in filters in a subsequent question. Such filters are usually shown (as gatekeepers) at the beginning of the question.

This reading aid does not cover a few exceptional cases: If the filter (as gatekeeper) only affects one of serveral variables for a question, the filter is printed in blue behind the variable. There you will also find a "go to" command in the form 2 @ Q73. Here, the questionnaire skips to question 73 if the variable results in value of 2.